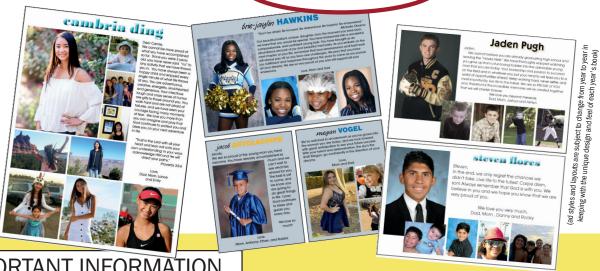

TEXT

(See ad formats online or order form for character count guidelines.)

- Type your message on white paper, typed in a plain font
- · Submit a word doc or .txt file on a CD or jump drive.

**PHOTOS** 

(Photos will be sized to fit.)

#### HARD COPY PHOTOS:

- Submit the exact number of photos to match your format.
- Write position number and student's name on each photo.
- Do not submit computer printouts on regular paper.
- DO NOT fold or cut photos. Careful of wet ink!

#### **DIGITAL PHOTOS:**

- Submit 300 DPI .jpg files on a CD or jump drive.
- File name should be the student's name and photo position number. (ex John Doe 2.jpg)

#### **GENERAL PHOTO GUIDELINES:**

- NO photos from websites or screen shots from cell phones, no watermarked photos, no copyrighted photos.
- We cannot fix photos (blurry, creased, fingerprinted, etc.)

#### **HARD COPY AD:**

· Submit a perfect, "camera-ready" ad by mail. The ad looks perfect because you've glued/taped everything in its EXACT place and EXACT size (see specs on order form).

#### **OR**

Submit a photo-quality printout of the ad on glossy photo paper, made to be the EXACT size of the ad (see specs on order form).

#### **DIGITAL AD:**

- · Must be 300 DPI actual size .jpg files.
- Please DO NOT use Microsoft Word, PowerPoint, or online photo sharing tools to create your ad due to poor resolution. If you use these programs, submit a photo-quality printout of the ad on glossy photo paper, made to be the EXACT size of the ad (see specs on order form).

#### **GENERAL CUSTOM AD GUIDELINES:**

- Include your child's name on your artwork.
- Do not put any wording or faces on the very edge.
- · We cannot create custom ads for you.